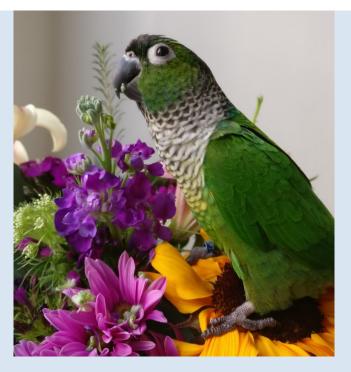

## Pets of the Month

I have a conure named Cookie. She's 15 years old! She's an awful goblin that screams and bites everyone (except for me) but she loves me and I adore her. She enjoys opening letters, destroying magazines, yelling at other birds, being really annoying, ruining your nice shirts, and taking naps. She likes smooth jazz and piano music, trying to eat things that she's not supposed to eat, and plastic straws. Hello, my name is Guinness. I told my momma that I wanted to be pet of the month. I love being a big sister to my brother Murphy. I love when momma takes me on walks around the Beautiful complex so I can get loved my all the other residents. I especially love barking at all the other puppies from the balcony because I can't play with them. I have lots of energy and love treats. I really hope to win!